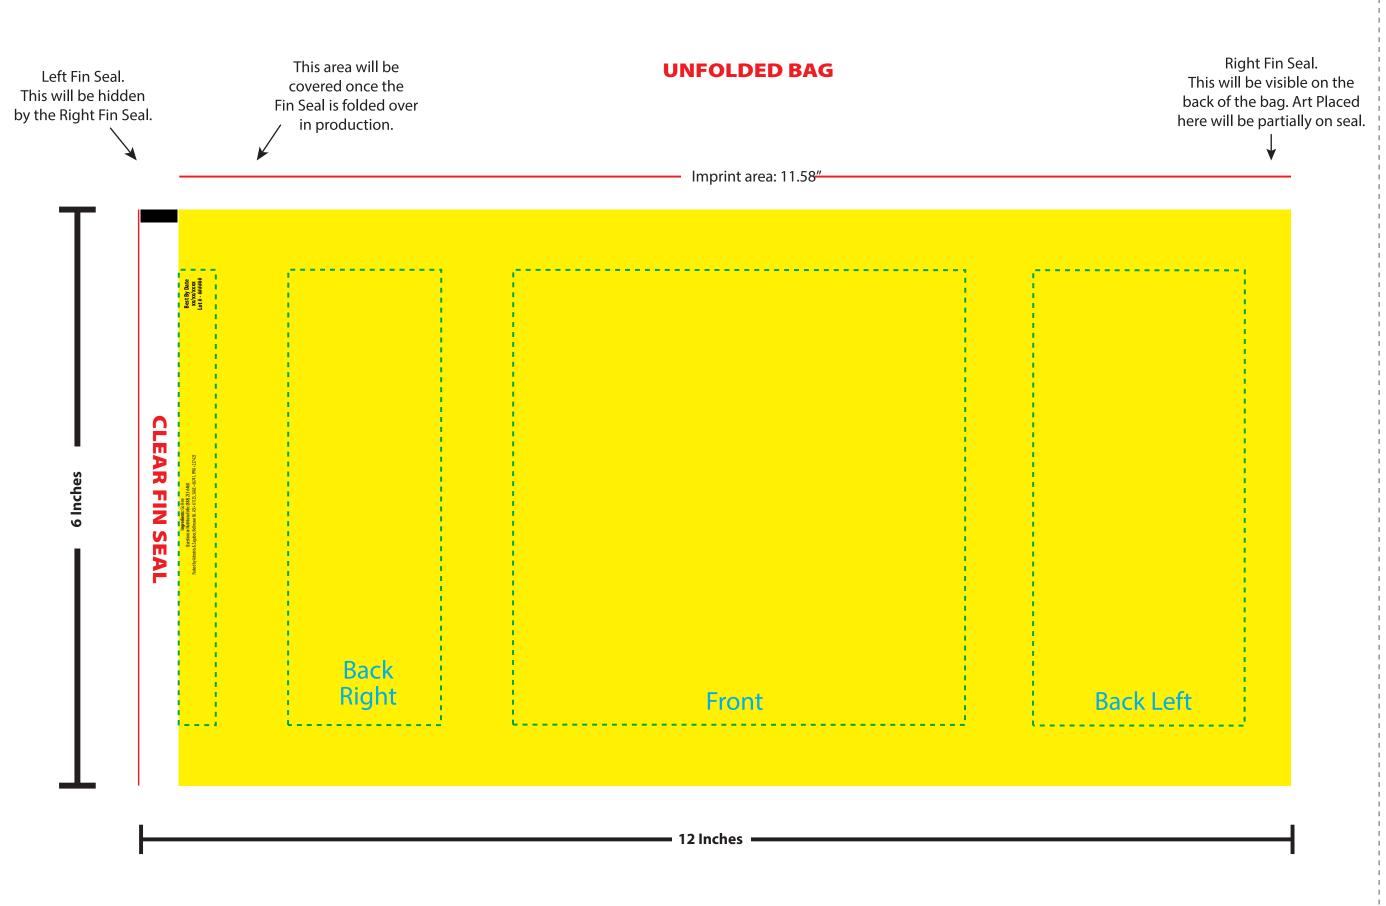

The yellow artwork bleed area is the full bleed background printing area. The blue dotted line is the safe area that all important text and logos need to be inside or they will be hard to read.

The Purple PMS 2385 color represents the clear window that will show the fill.

----- Safe Area

Artwork Bleed

Use PMS 2385 color to represent the clear window that will show the fill

PMS COLORS