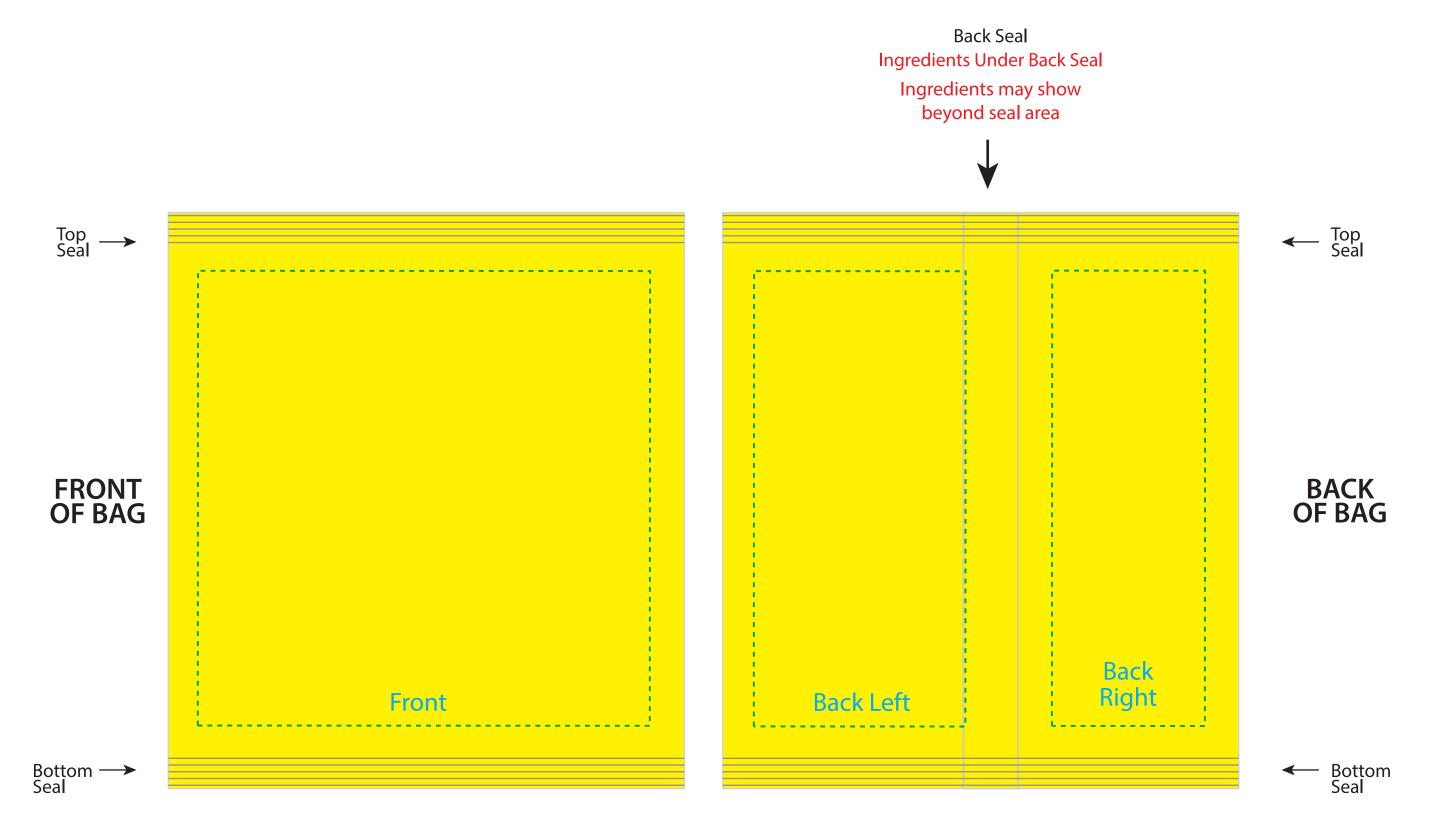

## FOLDED BAG COMPOSITE

## PLEASE BE ADVISED

During the printing and manufacturing process your artwork may sift up to .125" in and direction.

Because of slight shifting in the production of the bags, it is best to have the artwork/color of the TOP SEAL match the BOTTOM SEAL. This will ensure that if shifting occurs the bags will still look seamless and not have a thin strip of misplaced artwork/color.