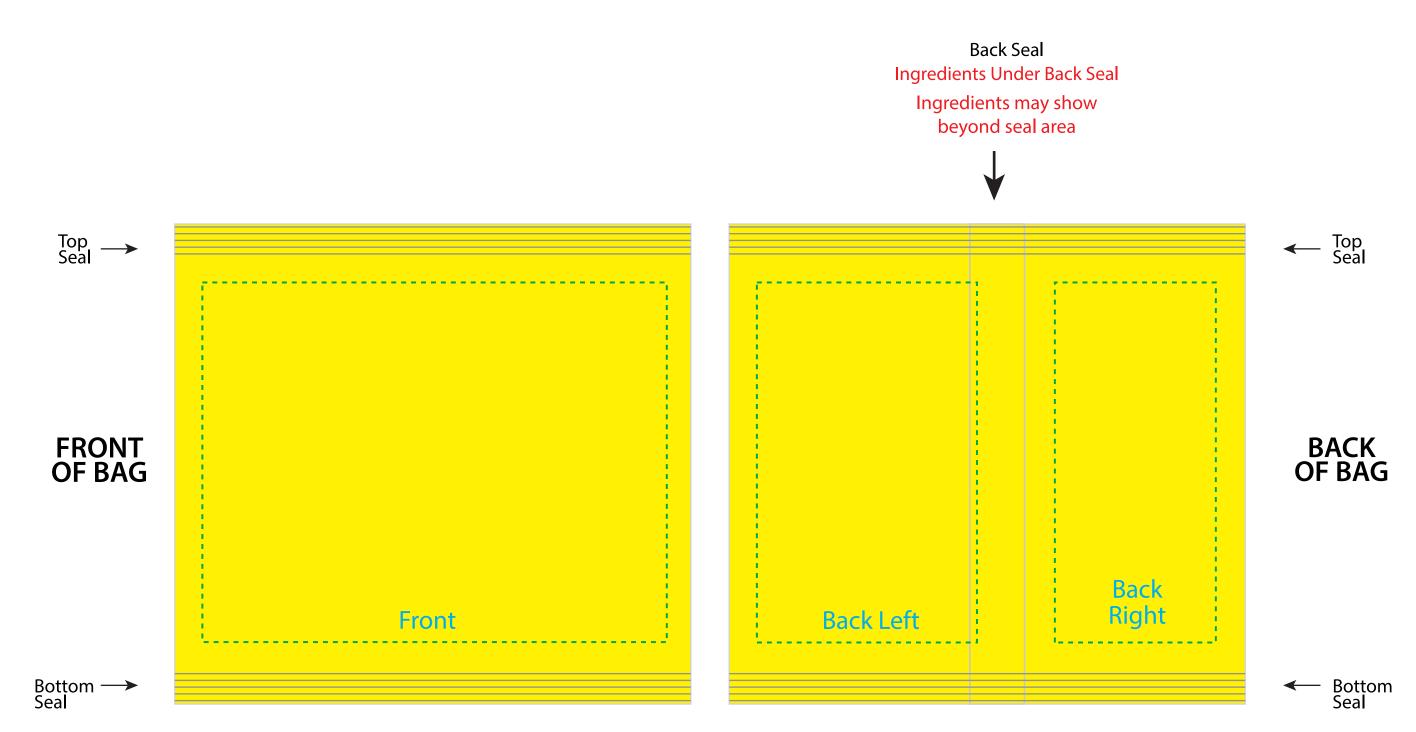

## FOLDED BAG COMPOSITE

## **PLEASE BE ADVISED**

During the printing and manufacturing process your artwork may sift up to .125" in and direction.

Because of slight shifting in the production of the bags, it is best to have the artwork/color of the TOP SEAL match the BOTTOM SEAL. This will ensure that if shifting occurs the bags will still look seamless and not have a thin strip of misplaced artwork/color.