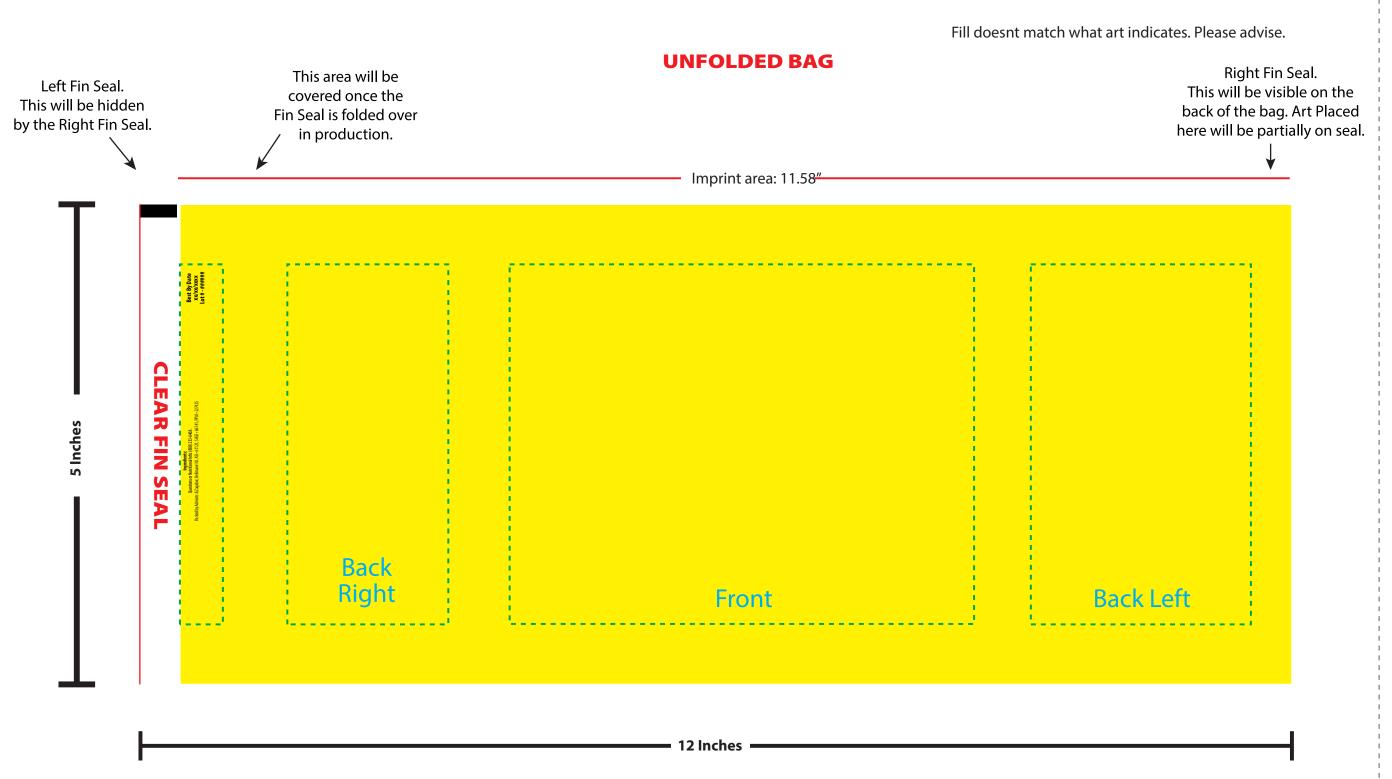

The yellow artwork bleed area is the full bleed background printing area. The blue dotted line is the safe area that all important text and logos need to be inside or they will be hard to read.

The Purple PMS 2385 color represents the clear window that will show the fill.