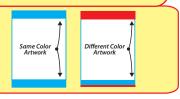

## PLEASE BE ADVISED

During the printing and manufacturing process your artwork may sift up to .125" in and direction.

Because of slight shifting in the production of the bags, it is best to have the artwork/color of the TOP SEAL match the BOTTOM SEAL. This will ensure that if shifting occurs the bags will still look seamless and not have a thin strip of misplaced artwork/color.