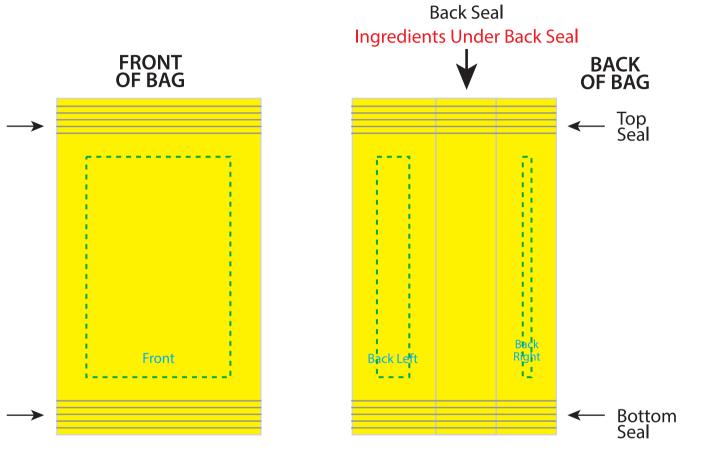

The yellow artwork bleed area is the full bleed background printing area. The blue dotted line is the safe area that all important text and logos need to be inside or they will be hard to read.

The Purple PMS 2385 color represents the clear window that will show the fill.

## **UNFOLDED BAG**



## Short Bread Cookie

Top Seal

Bottom --> Seal



## **FOLDED BAG COMPOSITE**



## PLEASE BE ADVISED

During the printing and manufacturing process your artwork may sift up to .125" in and direction.

Because of slight shifting in the production of the bags, it is best to have the artwork/color of the TOP SEAL match the BOTTOM SEAL. This will ensure that if shifting occurs the bags will still look seamless and not have a thin strip of misplaced artwork/color.