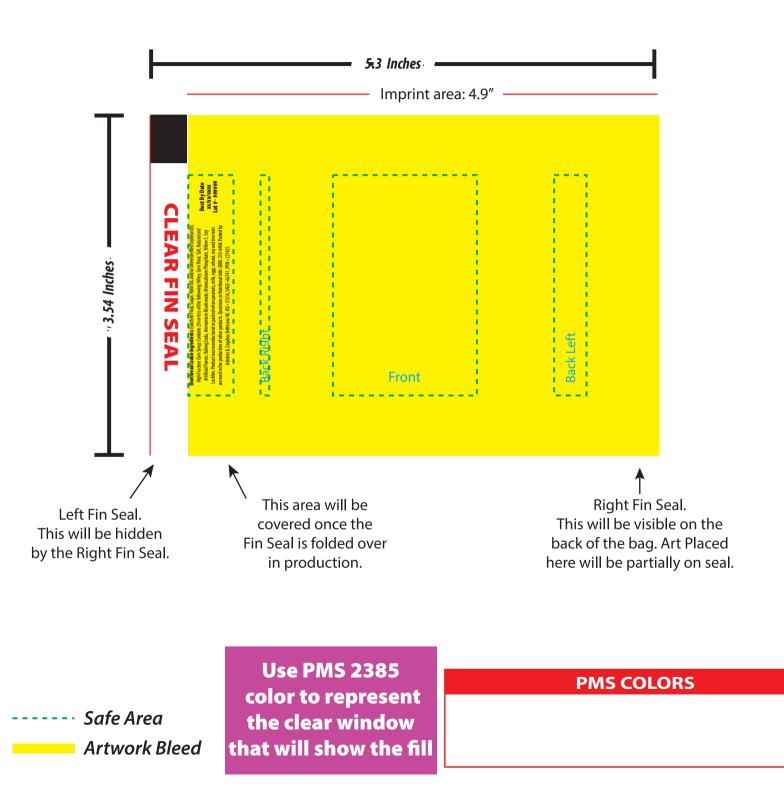

The yellow artwork bleed area is the full bleed background printing area. The blue dotted line is the safe area that all important text and logos need to be inside or they will be hard to read.

The Purple PMS 2385 color represents the clear window that will show the fill.

## **UNFOLDED BAG**