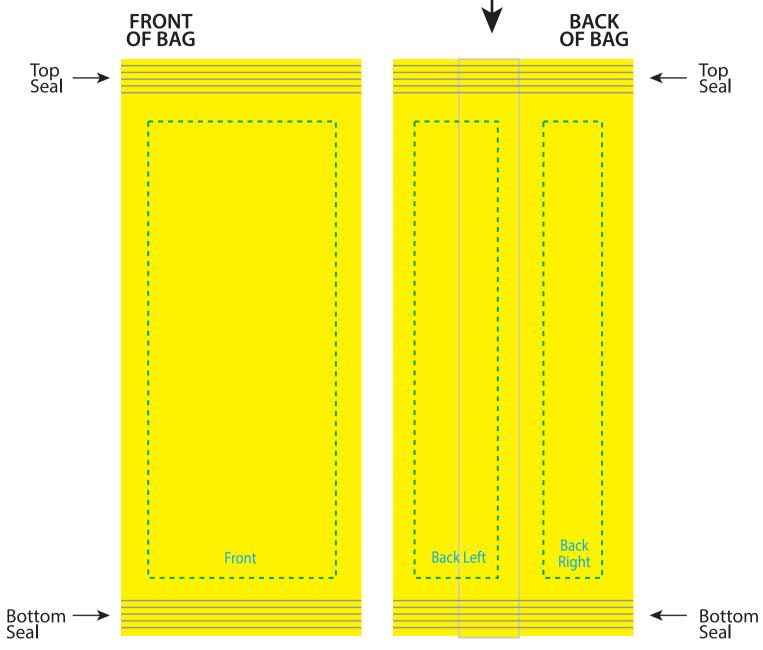

The yellow artwork bleed area is the full bleed background printing area. The blue dotted line is the safe area that all important text and logos need to be inside or they will be hard to read.

The Purple PMS 2385 color represents the clear window that will show the fill.

## **UNFOLDED BAG**



## Biscotti Cookie

## FOLDED BAG COMPOSITE

Back Seal Ingredients Under Back Seal



## **PLEASE BE ADVISED**

During the printing and manufacturing process your artwork may sift up to .125" in and direction.

Because of slight shifting in the production of the bags, it is best to have the artwork/color of the TOP SEAL match the BOTTOM SEAL. This will ensure that if shifting occurs the bags will still look seamless and not have a thin strip of misplaced artwork/color.