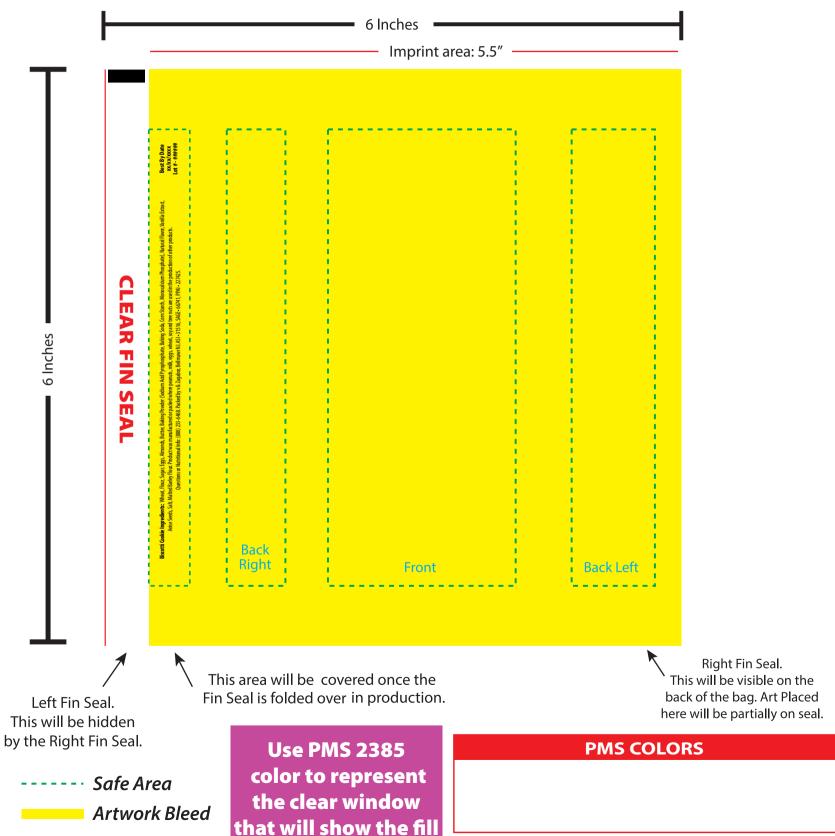

The yellow artwork bleed area is the full bleed background printing area. The blue dotted line is the safe area that all important text and logos need to be inside or they will be hard to read.

The Purple PMS 2385 color represents the clear window that will show the fill.

## **UNFOLDED BAG**