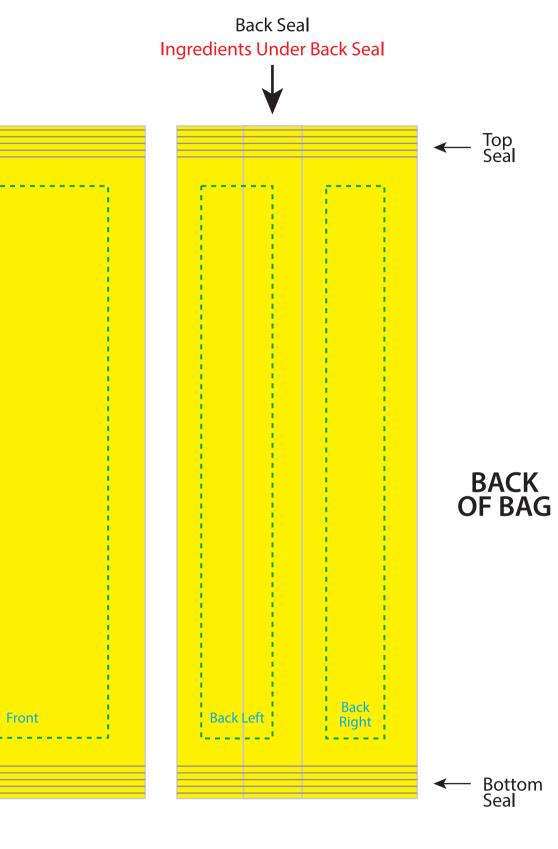

## FOLDED BAG COMPOSITE

## **PLEASE BE ADVISED**

During the printing and maufacturing process your artwork may sift up to .125" in and direction.

Because of slight shifting in the production of the bags, it is best to have the artwork/color of the TOP SEAL match the BOTTOM SEAL. This will ensure that if shifting occurs the bags will still look seamless and not have a thin strip of