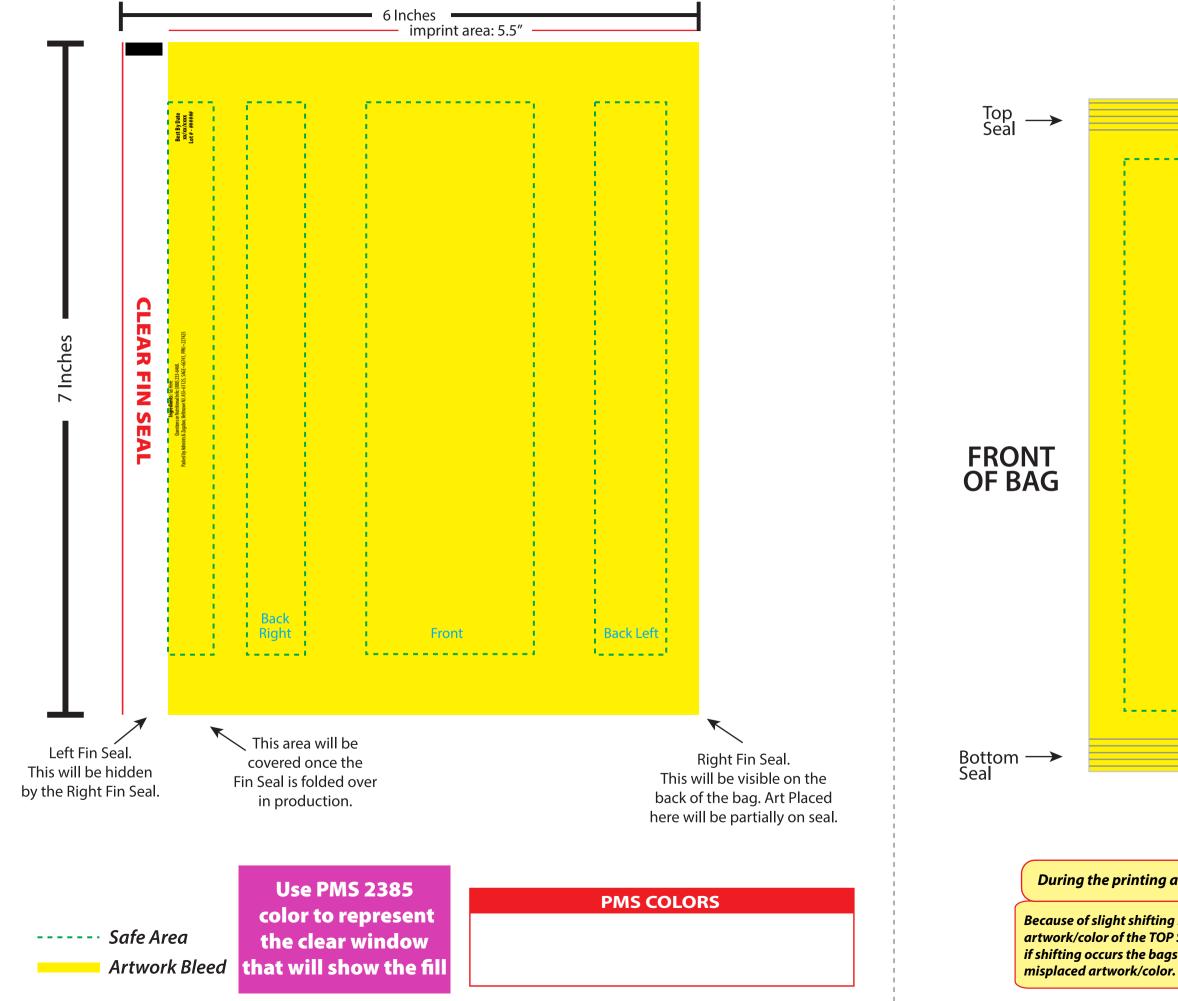

| _ | _ |   |   | _   |
|---|---|---|---|-----|
|   |   |   |   |     |
| P |   |   |   | 7   |
| - |   | - | - | - L |

The yellow artwork bleed area is the full bleed background printing area. The blue dotted line is the safe area that all important text and logos need to be inside or they will be hard to read.

The Purple PMS 2385 color represents the clear window that will show the fill.

## **UNFOLDED BAG**