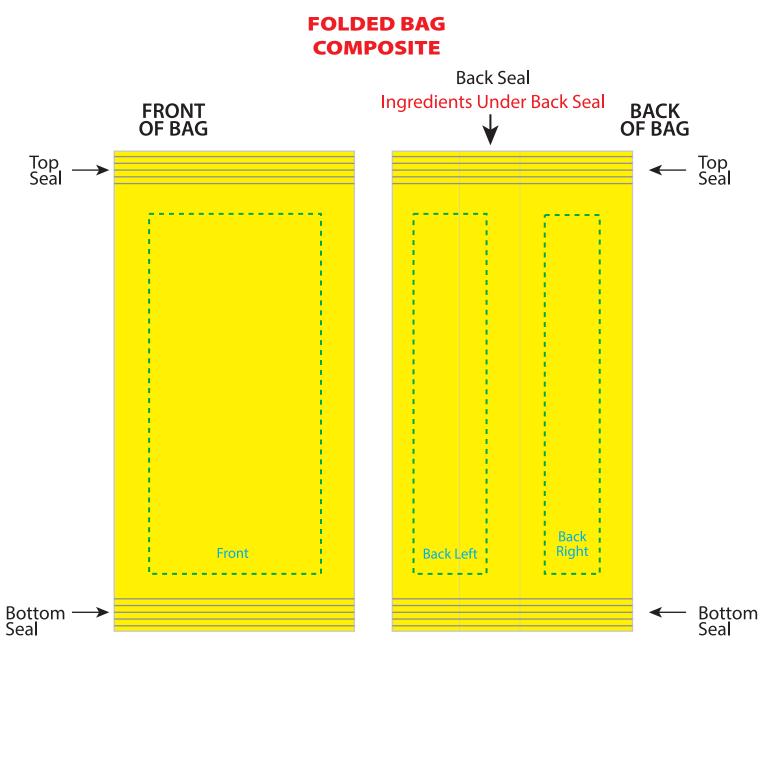

During the printing and maufacturing process your artwork may sift up to .125" in and direction.

Because of slight shifting in the production of the bags, it is best to have the artwork/color of the TOP SEAL match the BOTTOM SEAL. This will ensure that if shifting occurs the bags will still look seamless and not have a thin strip of misplaced artwork/color.