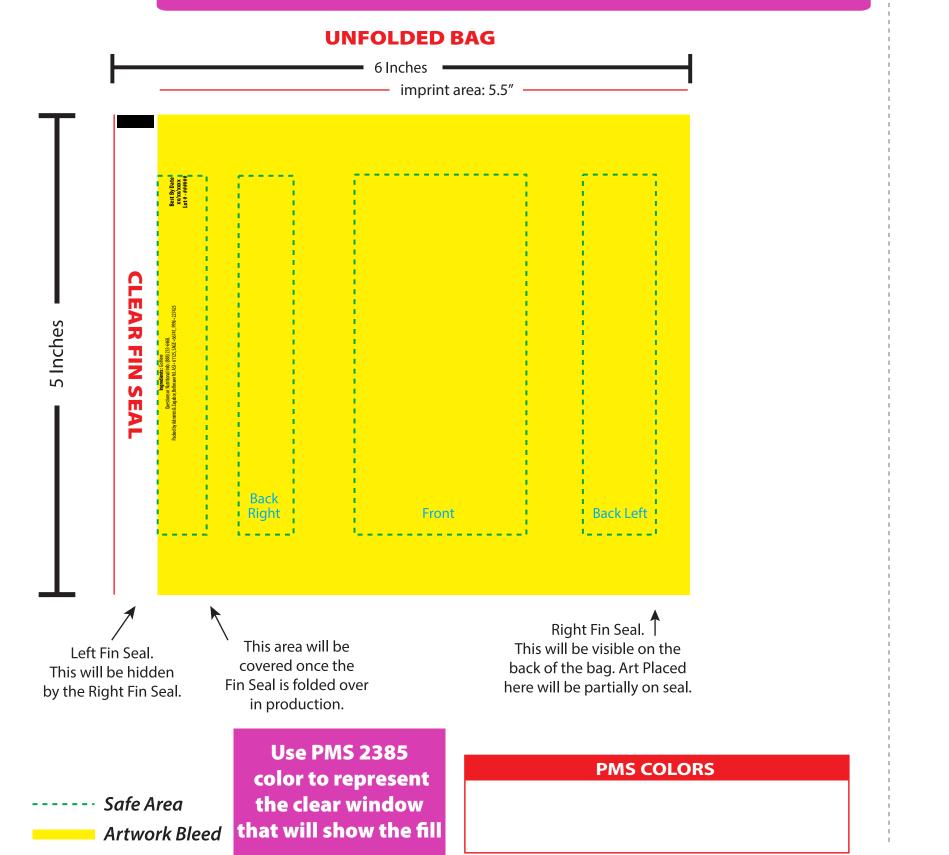

The yellow artwork bleed area is the full bleed background printing area. The blue dotted line is the safe area that all important text and logos need to be inside or they will be hard to read.

The Purple PMS 2385 color represents the clear window that will show the fill.