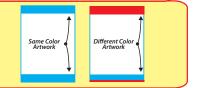

During the printing and maufacturing process your artwork may sift up to .125" in and direction.

Because of slight shifting in the production of the bags, it is best to have the artwork/color of the TOP SEAL match the BOTTOM SEAL. This will ensure that if shifting occurs the bags will still look seamless and not have a thin strip of misplaced artwork/color.