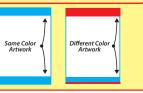

## PLEASE BE ADVISED

During the printing and manufacturing process your artwork may sift up to .125" in and direction.

Because of slight shifting in the production of the bags, it is best to have the artwork/color of the TOP SEAL match the BOTTOM SEAL. This will ensure that if shifting occurs the bags will still look seamless and not have a thin strip of misplaced artwork/color.