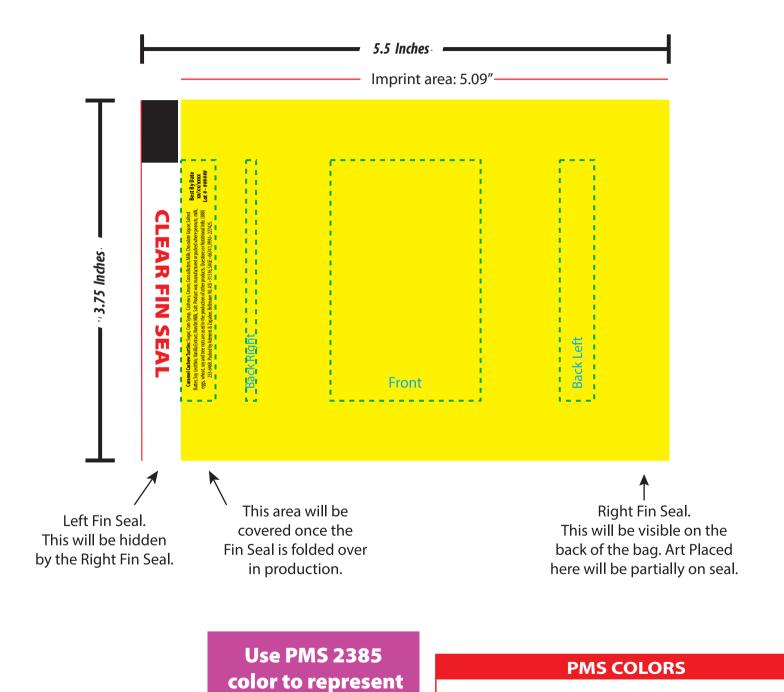

Safe Area

Artwork Bleed

The yellow artwork bleed area is the full bleed background printing area. The blue dotted line is the safe area that all important text and logos need to be inside or they will be hard to read.

## **UNFOLDED BAG**

the clear window

that will show the fill

## PLEASE BE ADVISED

During the printing and manufacturing process your artwork may sift up to .125" in and direction.

Because of slight shifting in the production of the bags, it is best to have the artwork/color of the TOP SEAL match the BOTTOM SEAL. This will ensure that if shifting occurs the bags will still look seamless and not have a thin strip of misplaced artwork/color.