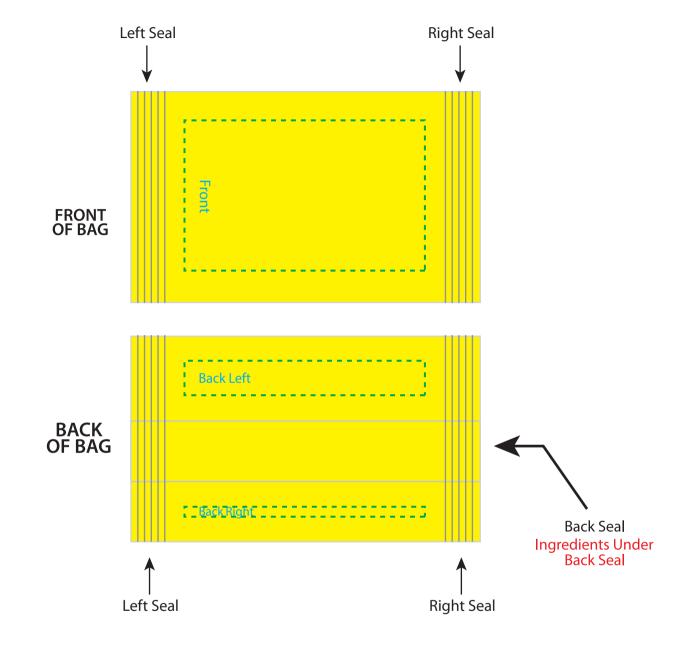

Safe Area

Artwork Bleed

The yellow artwork bleed area is the full bleed background printing area. The blue dotted line is the safe area that all important text and logos need to be inside or they will be hard to read.

The Purple PMS 2385 color represents the clear window that will show the fill.

## **UNFOLDED BAG**



the clear window

that will show the fill

## Chocolate Cashew Turtle

## FOLDED BAG COMPOSITE



## PLEASE BE ADVISED

During the printing and manufacturing process your artwork may sift up to .125" in and direction.

Because of slight shifting in the production of the bags, it is best to have the artwork/color of the TOP SEAL match the BOTTOM SEAL. This will ensure that if shifting occurs the bags will still look seamless and not have a thin strip of misplaced artwork/color.