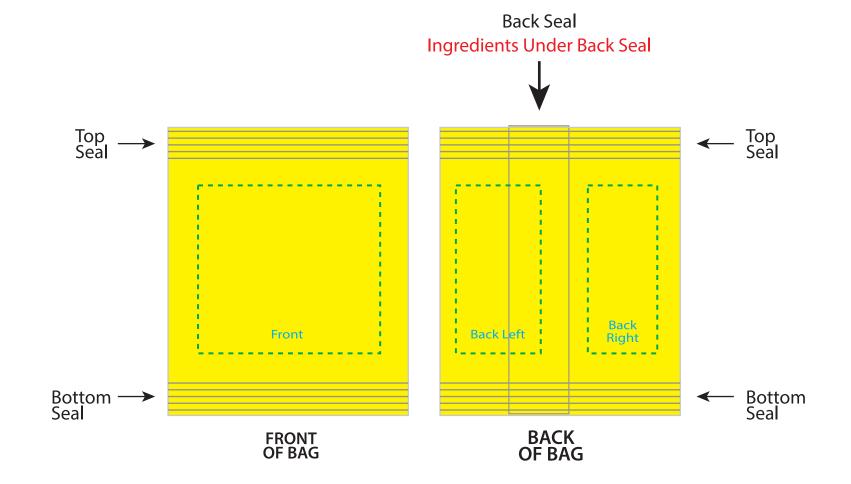

## FOLDED BAG COMPOSITE

## PLEASE BE ADVISED

During the printing and maufacturing process your artwork may sift up to .125" in and direction.

Because of slight shifting in the production of the bags, it is best to have the artwork/color of the TOP SEAL match the BOTTOM SEAL. This will ensure that if shifting occurs the bags will still look seamless and not have a thin strip of misplaced artwork/color.