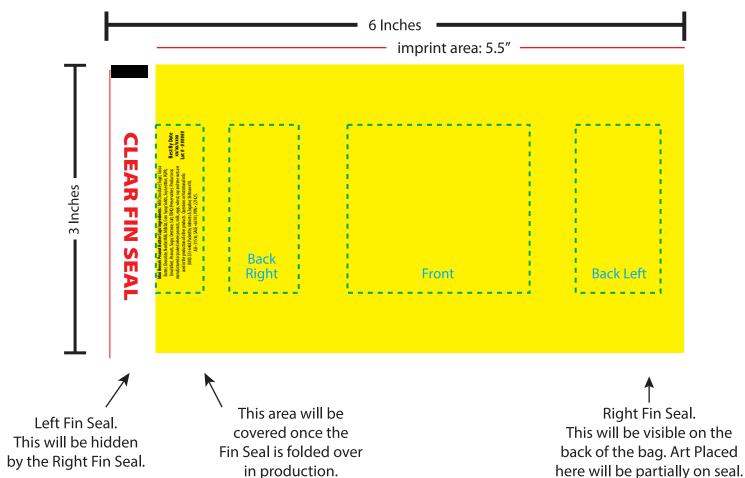

The yellow artwork bleed area is the full bleed background printing area. The blue dotted line is the safe area that all important text and logos need to be inside or they will be hard to read.

The Purple PMS 2385 color represents the clear window that will show the fill.